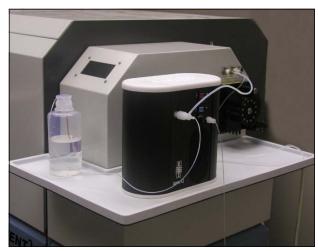

## **NEW** E2-3 Sample Tray for the ThermoFinnigan *ELEMENT*2 ICPMS

Increase the work area and make the use of sample introduction systems more convenient.

- ▲ Increases sample inlet work area by nearly 3x
- Constructed from chemically resistant polypropylene
- ▲ Directly and easily replaces standard *ELEMENT*2 tray
- Integrated drain port to channel waste directly to waste container
- Convenient for use with the Apex system

ES-2999-5220 E2-3 Sample Tray for the ThermoFinnigan *ELEMENT*2

Greater work area makes using the Apex or other sample introduction systems more convenient.

Elemental Scientific Inc. 2440 Cuming St Omaha, NE 68131 USA www.elementalscientific.com