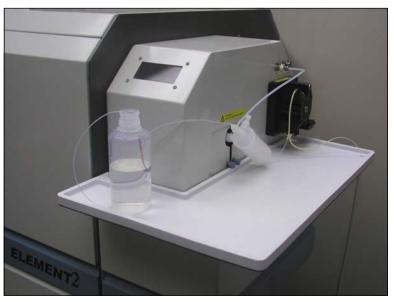

## **NEW** E2-3 Sample Tray for the ThermoFinnigan *ELEMENT*2 ICPMS

Increase the work area and make the use of sample introduction systems more convenient.

- ▲ Increases sample inlet work area by nearly 3x
- Constructed from chemically resistant polypropylene
- ▲ Directly and easily replaces standard *ELEMENT*2 tray
- Integrated drain port to channel waste directly to waste container
- Convenient for use with the Apex system

ES-2999-5220 E2-3 Sample Tray for the ThermoFinnigan *ELEMENT*2

Greater work area makes using the Apex or other sample introduction systems more convenient.

Elemental Scientific Inc. 2440 Cuming St Omaha, NE 68131 USA www.elementalscientific.com