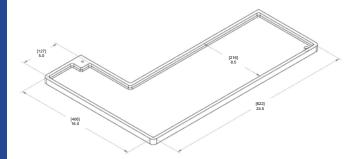

## **NEW** E2-3 Sample Tray for the ThermoFinnigan *ELEMENT*2 ICPMS

Increase the work area and make the use of sample introduction systems more convenient.

- ▲ Increases sample inlet work area by nearly 3x
- Constructed from chemically resistant polypropylene
- ▲ Directly and easily replaces standard *ELEMENT*2 tray
- Integrated drain port to channel waste directly to waste container
- Convenient for use with the Apex system

ES-2999-5220 E2-3 Sample Tray for the ThermoFinnigan *ELEMENT*2

Greater work area makes using the Apex or other sample introduction systems more convenient.

Elemental Scientific Inc. 2440 Cuming St Omaha, NE 68131 USA www.elementalscientific.com